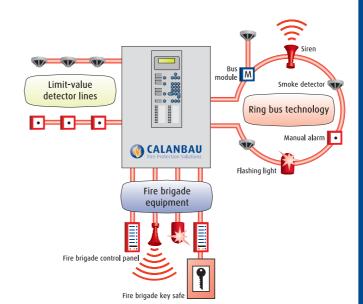

## Key components of our fire detection systems:

- O Alarm devices
- O Fire detection control panel
- O Fire brigade control panel
- O Fire brigade key safe
- Optical smoke detectors
- O Light-beam smoke detectors
- Heat detectors
- O Multi-criteria detectors
- O Smoke-intake system
- O Remote indicator
- O Non-automatic fire detector (manual call point)

## Technical connection conditions for fire detection systems

The technical connection conditions for fire detection systems are published by the individual districts under the guidance of the local fire brigades. They specify the essential regulations on how a fire detection system is to be connected to the fire brigade or police control centre.