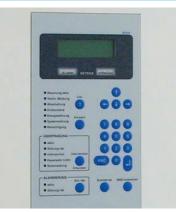

## Key components of our fire detection systems:

- O Alarm devices
- O Fire detection control panel
- O Fire brigade control panel
- O Fire brigade key safe
- Optical smoke detectors
- O Light-beam smoke detectors
- Heat detectors
- O Multi-criteria detectors
- O Smoke-intake system
- O Remote indicator
- O Non-automatic fire detector (manual call point)

Simple configuration on our fire detection control panels enables optimised adaptation to your individual requirements.